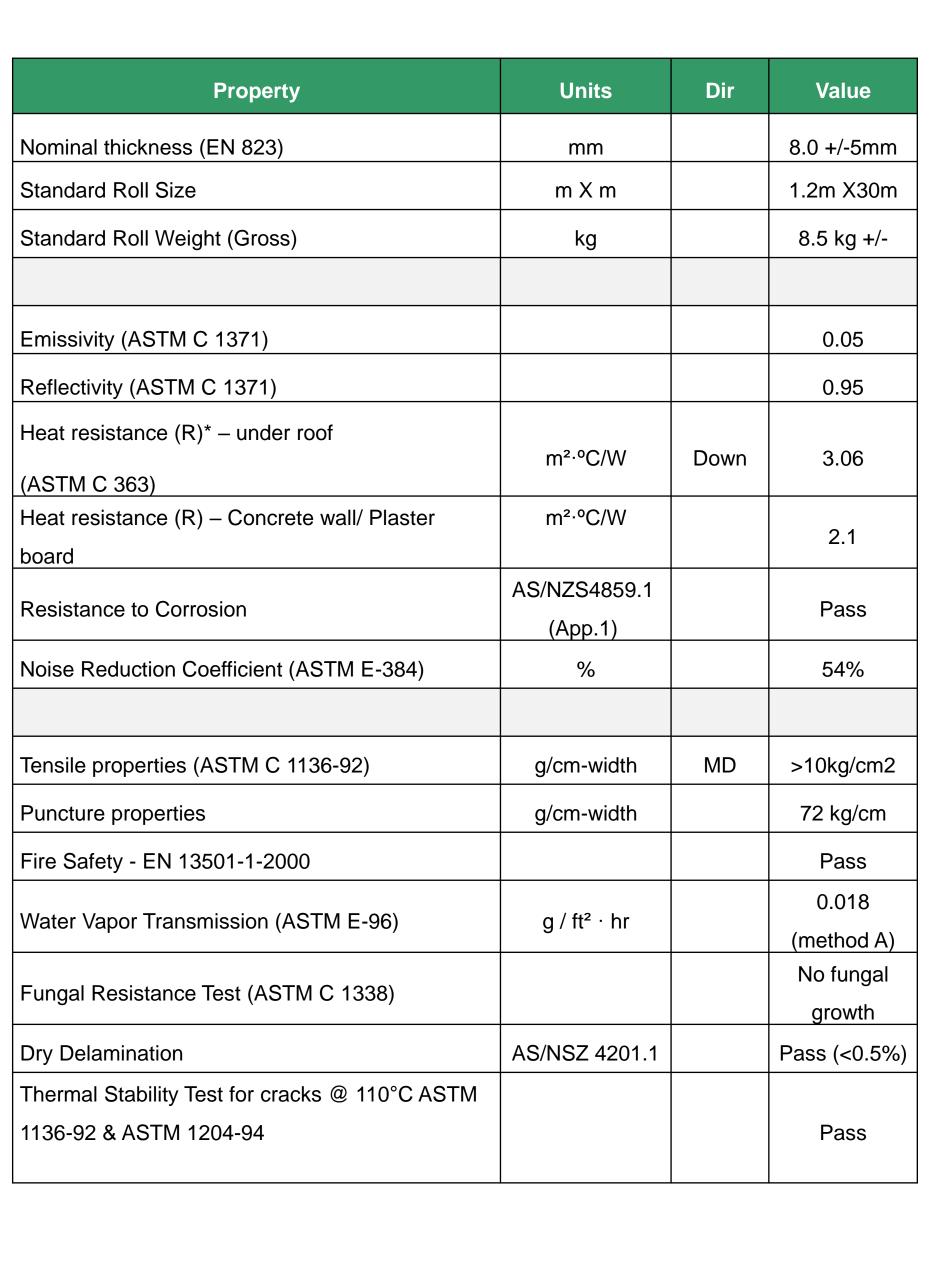

Its multi-layered design includes reflective radiation barriers made of pure aluminum, boasting an impressive 97% infrared reflectivity. Additionally, the inclusion of a layer of large air bubbles ensures superior insulation performance, helping to regulate temperatures and enhance energy efficiency.